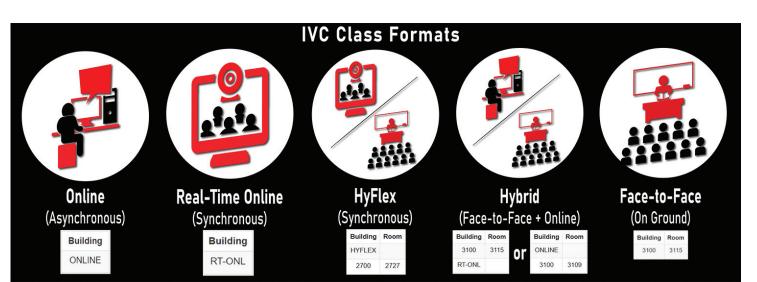

# **Schedule Legend**

Please note: The schedule lists the building number and then the room number. For example:

Building \_\_\_\_\_ 200-201 -

Room

#### **Main Campus Location Codes:**

700-Track Track Field

700-BBF Baseball Field 700-Soccer Soccer Field

2200-PRE **Preschool Building** 

700-SBF 700-TC Softball Field

700-POOL Tennis Courts Swimming Pool **ARTG-ARTG** Art Gallery

#### **Distance Education Codes:**

#### **HYBRID**

### **ONLINE**

Course content is both online and in the classroom.

Course content is entirely online.