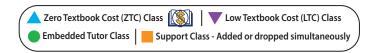

# Zero-Textbook Cost, Low -Textbook Cost, **Embedded Tutor and Support Class Identification**

Zero-Textbook Cost (ZTC) classes are identified with this  $\triangle$ blue triangle next to the specific course listing in the IVC Student

Zero-Textbook Cost (ZTC) classes and programs rely on Open Educational Resources (OERs) and other online resources to eliminate textbook costs for students.

Low -Textbook Cost (LTC) classes are identified with this V Purple triangle next to the specific course listing in the IVC Student Schedules. Low -Textbook Cost (LTC) classes and programs use textbooks that cost less than \$50.00.

**Embedded Tutor Classes** are identified with a green dot next to the specific course listing in the IVC Student Schedules.

The Embedded Tutor Program provides a tutor right in your classroom. The tutor will be with you every step of the way, in and out of the class. You can ask for help in class or attend bi-weekly review sessions with your classmates to review important concepts, sharpen your study skills, or ask questions about assignments. Due to staffing issues the Embedded Tutor Program might not be available for all classes and is subject to change.

**Support Classes** are identified with an orange square next to the specific course listings in the IVC Student Schedule. These courses are designed to be taken together to improve student pass rates; they need to be added or dropped simultaneously.